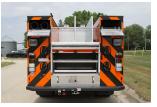

#### ■ BODY

- · Welded Stainless Steel Body
- · Painted Stainless Steel Swing Out Doors
- Above Compartment Ladder Storage
- · Above Compartment Hard Suction
- Storage
  Roll-Out Storage Trays
  Tow Winch and (3) Winch
- Receptacles
- · Rear Mounted Tow Hooks

### **PUMP**

- Hale DSD 1250 GPM Pump
- Fire Research Pump Boss Pressure Governor
- · 2.5" Hosebed Pre-Connect
- Left side: 2.5" Discharge 2.5" Intake Master Intake
- · Right side: 2.5" Discharge
  - 4" Discharge Master Intake
- · 2.5" Crosslay
- (2) 1.75" Crosslays