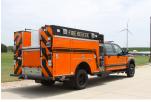

#### ■ BODY

- · Welded Stainless Steel Body
- · Painted Stainless Steel Swing Out Doors
- Above Compartment Ladder Storage
- · Above Compartment Hard Suction
- Storage
  Roll-Out Storage Trays
  Tow Winch and (3) Winch
- Receptacles
- · Rear Mounted Tow Hooks

## - CHASSIS

- Ford F550 4 Door 4x4
- Ford Powerstroke 6.7L Diesel
- Automatic Transmission
- Seating for 4 Firefighters
- Back Up Camera
- Front Mounted Tow Hooks
- Custom In-Cab Storage
- Custom Lettering and Striping