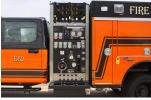

### **PUMP**

- Hale DSD 1250 GPM Pump
- Fire Research Pump Boss Pressure Governor
- · 2.5" Hosebed Pre-Connect
- Left side: 2.5" Discharge 2.5" Intake Master Intake
- · Right side: 2.5" Discharge
  - 4" Discharge Master Intake
- · 2.5" Crosslay
- (2) 1.75" Crosslays

## **ELECTRICAL**

- Whelen Warning LightingHi Viz FT-GESM Scene Lighting
- · ILI LED Strip Compartment Lighting