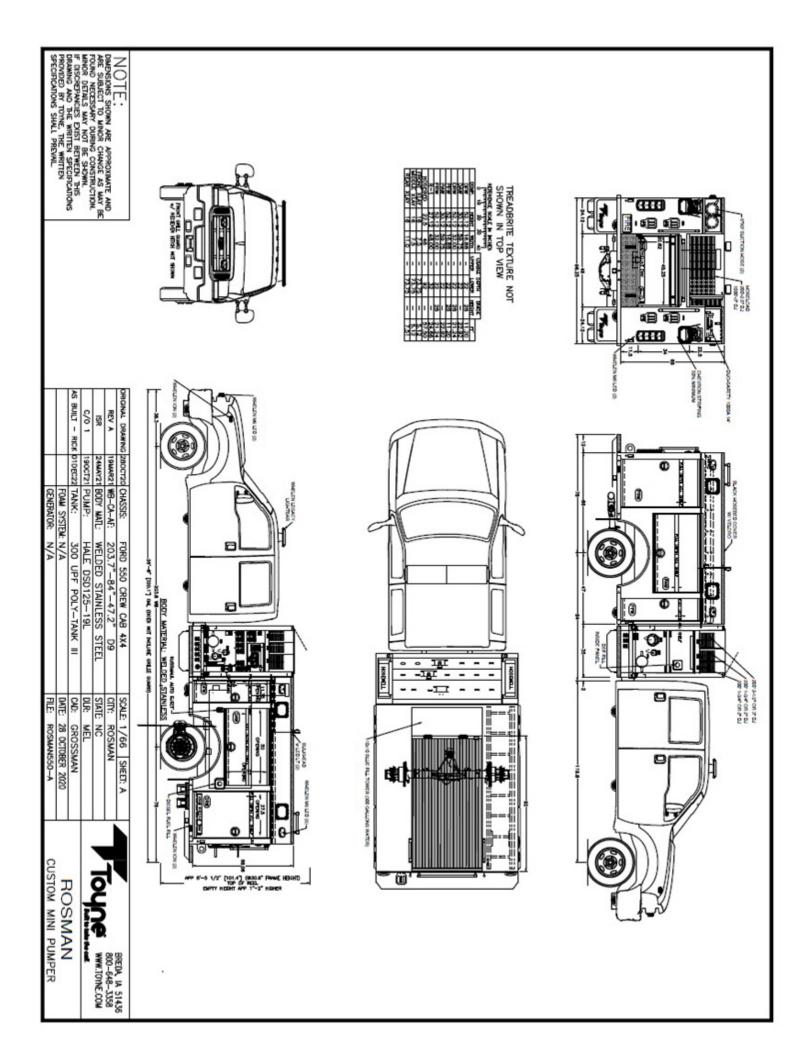

# **ROSMAN FIRE RESCUE** MINI-PUMPER

TID NO. 13184

#### ■ BODY

- · Welded Stainless Steel Body
- · Painted Stainless Steel Swing Out Doors
- Above Compartment Ladder Storage
- · Above Compartment Hard Suction
- Storage
  Roll-Out Storage Trays
  Tow Winch and (3) Winch
- Receptacles
- · Rear Mounted Tow Hooks

## - CHASSIS

- Ford F550 4 Door 4x4
- Ford Powerstroke 6.7L Diesel
- Automatic Transmission
- Seating for 4 Firefighters
- Back Up Camera
- Front Mounted Tow Hooks
- Custom In-Cab Storage
- Custom Lettering and Striping

#### **TANK**

- UPF 300 Gallon Tank
- · ICI SL Plus Tank Gauge

### **PUMP**

- Hale DSD 1250 GPM Pump
- Fire Research Pump Boss Pressure Governor
- · 2.5" Hosebed Pre-Connect
- Left side: 2.5" Discharge 2.5" Intake Master Intake
- · Right side: 2.5" Discharge
  - 4" Discharge Master Intake
- · 2.5" Crosslay
- (2) 1.75" Crosslays

## **ELECTRICAL**

- Whelen Warning LightingHi Viz FT-GESM Scene Lighting
- · ILI LED Strip Compartment Lighting