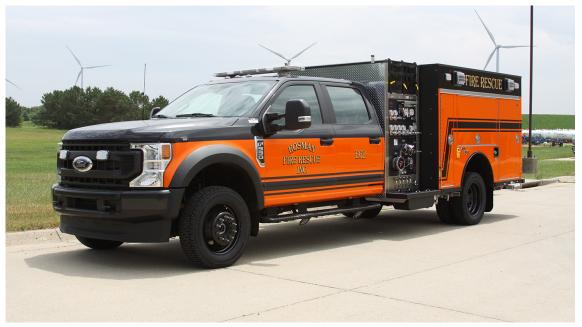

# **ROSMAN FIRE RESCUE** MINI-PUMPER

TID NO. 13184

#### ■ BODY

- · Welded Stainless Steel Body
- · Painted Stainless Steel Swing Out Doors
- Above Compartment Ladder Storage
- · Above Compartment Hard Suction
- Storage
  Roll-Out Storage Trays
  Tow Winch and (3) Winch
- Receptacles
- · Rear Mounted Tow Hooks

## - CHASSIS

- Ford F550 4 Door 4x4
- Ford Powerstroke 6.7L Diesel
- Automatic Transmission
- Seating for 4 Firefighters
- Back Up Camera
- Front Mounted Tow Hooks
- Custom In-Cab Storage
- Custom Lettering and Striping

#### **TANK**

- UPF 300 Gallon Tank
- · ICI SL Plus Tank Gauge

### **PUMP**

- Hale DSD 1250 GPM Pump
- Fire Research Pump Boss Pressure Governor
- · 2.5" Hosebed Pre-Connect
- Left side: 2.5" Discharge 2.5" Intake Master Intake
- · Right side: 2.5" Discharge
  - 4" Discharge Master Intake
- · 2.5" Crosslay
- (2) 1.75" Crosslays

## **ELECTRICAL**

- Whelen Warning LightingHi Viz FT-GESM Scene Lighting
- · ILI LED Strip Compartment Lighting