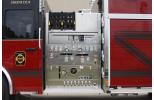

#### **PUMP**

- · Hale Qmax 1500 GPM Pump
- Fire Research Pump Boss Pressure Governor
- Front Bumper Hoswell with 1.75" Discharge
- Left side: (2) 2.5" Discharges 2.5" Intake
- Master Intake · Right side: 2.5" Discharge
  - 3" Discharge 2.5" Intake Master Intake
- · TFT Crossfire Monitor with 18" Manual Extension
- (2) 1.75" Crosslays
- 2.5" Crosslay
- Rear 2.5" Discharge
- Hosebed 2.5" Discharge
- Additional Front Bumper Hosewell