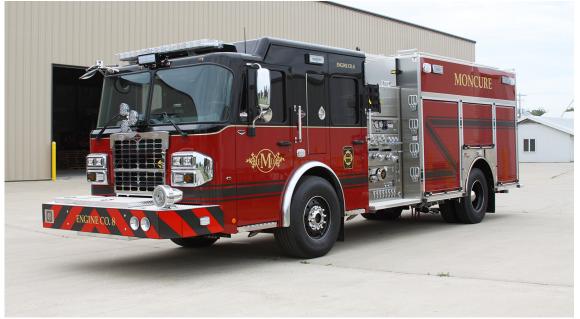

# MONCURE VOL. FIRE DEPT.

# **PUMPER**

TID NO. 13237

#### □ BODY

- · Bolted Painted Stainless Steel Body
- · ROM Painted Roll Up Doors
- · Hydraulic Rack for Ladder Storage · Rear Slide-In Above Compartment
- Hard Suction Storage
- · Storage for 8 SCBA Bottles in Wheel
- Slide-out Floor Dry Compartment in Wheel Well
- · Upper Body Coffin Compartments
- · Rear Mounted Ladder for Easy Hosebed Access
- · Treadplate Hosebed Cover
- · Wheel Well Slide-Out Floor Dry Compartment
- Roll-Out Storage Trays and Toolboards
- · D1 Comparment Storage Drawers
- · D2 Compartment Swing-Out Toolboard
- · Custom Air Bag Storage Rack
- (2) Side and (1) Rear Winch Receptacles

### **CHASSIS**

- · Spartan Metro Star MFD with 10" Raised Roof
- Cummins ISL9 450 Engine
- · 3000 EVS Transmission · Seating for 4 Firefighters
- Back Up Camera
- In-Cab Mounted Toolboards
- Custom Lettering and Striping
- · Custom Interior Storage Shelves
- In-Cab Mounted Flashlights
- (2) EMS Compartments With Interior and Exterior Access