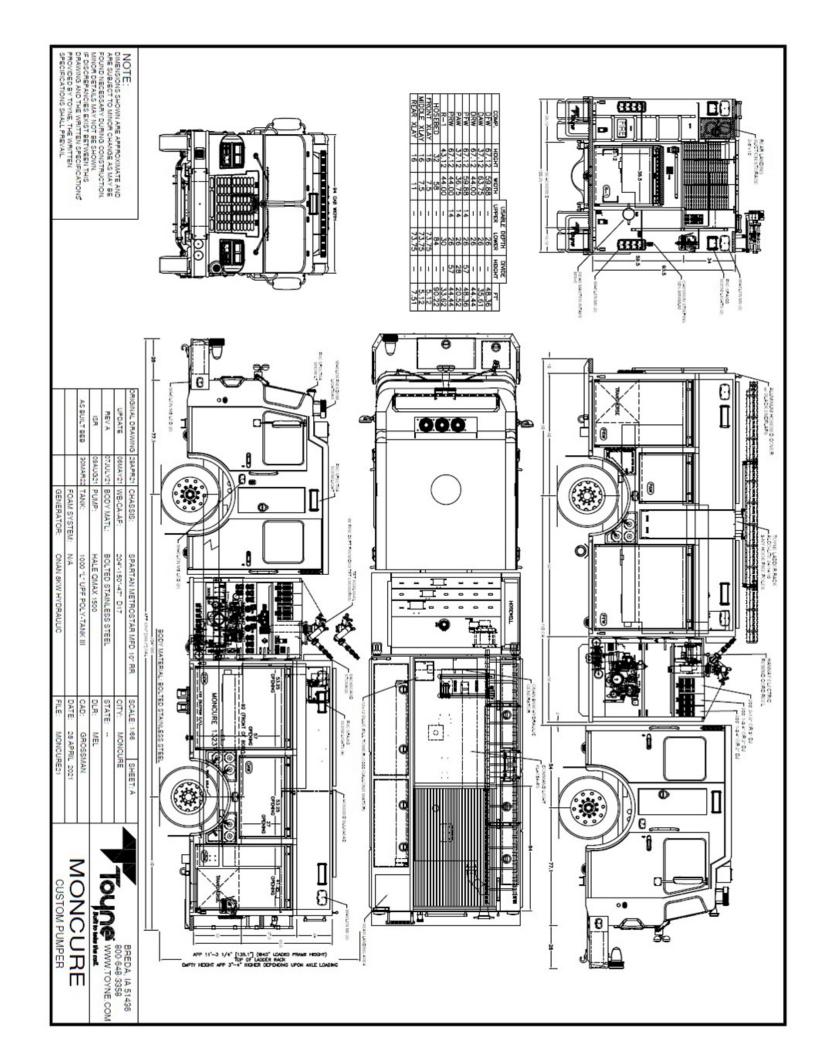

#### □ BODY

- · Bolted Painted Stainless Steel Body
- · ROM Painted Roll Up Doors
- · Hydraulic Rack for Ladder Storage · Rear Slide-In Above Compartment
- Hard Suction Storage
- · Storage for 8 SCBA Bottles in Wheel
- Slide-out Floor Dry Compartment in Wheel Well
- · Upper Body Coffin Compartments
- · Rear Mounted Ladder for Easy Hosebed Access
- · Treadplate Hosebed Cover
- · Wheel Well Slide-Out Floor Dry Compartment
- Roll-Out Storage Trays and Toolboards
- · D1 Comparment Storage Drawers
- · D2 Compartment Swing-Out Toolboard
- · Custom Air Bag Storage Rack
- (2) Side and (1) Rear Winch Receptacles

### **CHASSIS**

- · Spartan Metro Star MFD with 10" Raised Roof
- Cummins ISL9 450 Engine
- · 3000 EVS Transmission · Seating for 4 Firefighters
- Back Up Camera
- In-Cab Mounted Toolboards
- Custom Lettering and Striping
- · Custom Interior Storage Shelves
- In-Cab Mounted Flashlights
- (2) EMS Compartments With Interior and Exterior Access

#### **TANK**

- · UPF 1000 Gallon Tank
- · ICI SL Plus Tank Gauge
- · Rear Master Intake

#### **PUMP**

- · Hale Qmax 1500 GPM Pump
- Fire Research Pump Boss Pressure Governor
- Front Bumper Hoswell with 1.75" Discharge
- Left side: (2) 2.5" Discharges 2.5" Intake
- Master Intake · Right side: 2.5" Discharge
  - 3" Discharge 2.5" Intake Master Intake
- · TFT Crossfire Monitor with 18" Manual Extension
- (2) 1.75" Crosslays
- 2.5" Crosslay
- Rear 2.5" Discharge
- Hosebed 2.5" Discharge
- Additional Front Bumper Hosewell

### **ELECTRICAL**

- Whelen LED Arrowstick
- Whelen Warning Lighting
- · FRC Spectra Max S 28K Brow Light
- · Onan 8000 Watt Hydraulic Generator
- · FRC Spectra Max 20K Cab Scene Lights
- · Command Light KL-415A-FS Light Tower
- · Electric Cord Reel
- · Front Mounted Roto-Ray
- · ILI LED Strip Compartment Lighting