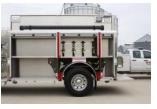

### BODY

- Bolted Painted Stainless Steel Body
- ROM Roll Up Doors
- · Rear Slide-In Ladder and Pike Pole
- Storage
   Above Compartment/Zico Rack Hard Suction Storage Storage for 9 SCBA Bottles in Wheel
- Wells
- Rear Mounted Tow Hooks
- In-Compartment SCBA Brackets

### **TANK**

- 2000 Gallon UPF Tank
- ICI SL Plus Tank Gauge
- Syntex 2100 Gallon Portable Tank Zico Hydraulic Painted Porta-Tank Rack
- · Rear Manual Swivel Dump Chute with
- Electric Valve
   (2) Rear 4" Direct Tank Fills