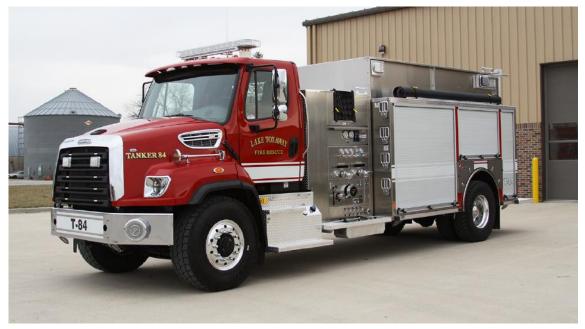

# LAKE TOXAWAY FIRE DEPARTMENT PUMPER/TANKER

TID NO. 13534

### BODY

- Bolted Painted Stainless Steel Body
- ROM Roll Up Doors
- · Rear Slide-In Ladder and Pike Pole
- Storage
   Above Compartment/Zico Rack Hard Suction Storage Storage for 9 SCBA Bottles in Wheel
- Wells
- Rear Mounted Tow Hooks
- In-Compartment SCBA Brackets

- · Freightliner 114SD 2 Door 4x4
- · Cummins ISX 500 HP Engine
- · 4000 EVS Transmission

### **TANK**

- 2000 Gallon UPF Tank
- ICI SL Plus Tank Gauge
- Syntex 2100 Gallon Portable Tank Zico Hydraulic Painted Porta-Tank Rack
- · Rear Manual Swivel Dump Chute with
- Electric Valve
   (2) Rear 4" Direct Tank Fills

### **PUMP**

- · Hale Qflo 1250 GPM Pump
- Fire Research Pump Boss Pressure Governor
- 1.75" Crosslay/2.5" Crosslay
  Left side: (2) 2.5" Discharges 2.5" Intake

Master Intake

· Right side: 2.5" Discharge 3" Discharge