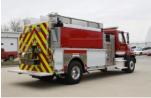

### BODY

- Bolted Painted Stainless Steel Body
- ROM Roll Up Doors
- · Rear Slide-In Ladder and Pike Pole
- Storage
   Above Compartment/Zico Rack Hard Suction Storage Storage for 9 SCBA Bottles in Wheel
- Wells
- Rear Mounted Tow Hooks
- In-Compartment SCBA Brackets

## **ELECTRICAL**

- · ILI LED Strip Compartment Lighting
- Whelen Warning Lighting
  FireTech HiViz 46" Brow Light
- · HiViz FT-GESM Scene Lights