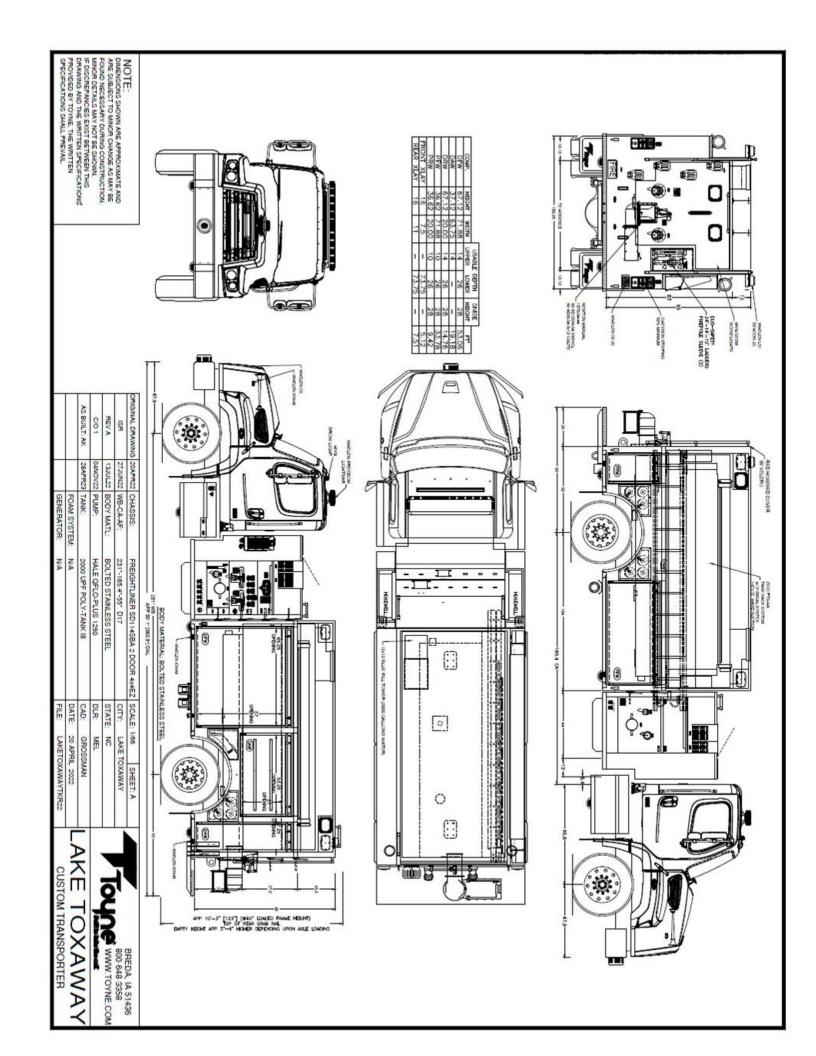

# LAKE TOXAWAY FIRE DEPARTMENT PUMPER/TANKER

TID NO. 13534

### BODY

- Bolted Painted Stainless Steel Body
- ROM Roll Up Doors
- · Rear Slide-In Ladder and Pike Pole
- Storage
   Above Compartment/Zico Rack Hard Suction Storage Storage for 9 SCBA Bottles in Wheel
- Wells
- Rear Mounted Tow Hooks
- In-Compartment SCBA Brackets

- · Freightliner 114SD 2 Door 4x4
- · Cummins ISX 500 HP Engine
- · 4000 EVS Transmission

### **TANK**

- 2000 Gallon UPF Tank
- ICI SL Plus Tank Gauge
- Syntex 2100 Gallon Portable Tank Zico Hydraulic Painted Porta-Tank Rack
- · Rear Manual Swivel Dump Chute with
- Electric Valve
   (2) Rear 4" Direct Tank Fills

### **PUMP**

- · Hale Qflo 1250 GPM Pump
- Fire Research Pump Boss Pressure Governor
- 1.75" Crosslay/2.5" Crosslay
  Left side: (2) 2.5" Discharges 2.5" Intake

Master Intake

· Right side: 2.5" Discharge 3" Discharge

Master Intake · (2) Pump step Hose Wells

## **ELECTRICAL**

- · ILI LED Strip Compartment Lighting
- Whelen Warning Lighting
  FireTech HiViz 46" Brow Light
- · HiViz FT-GESM Scene Lights